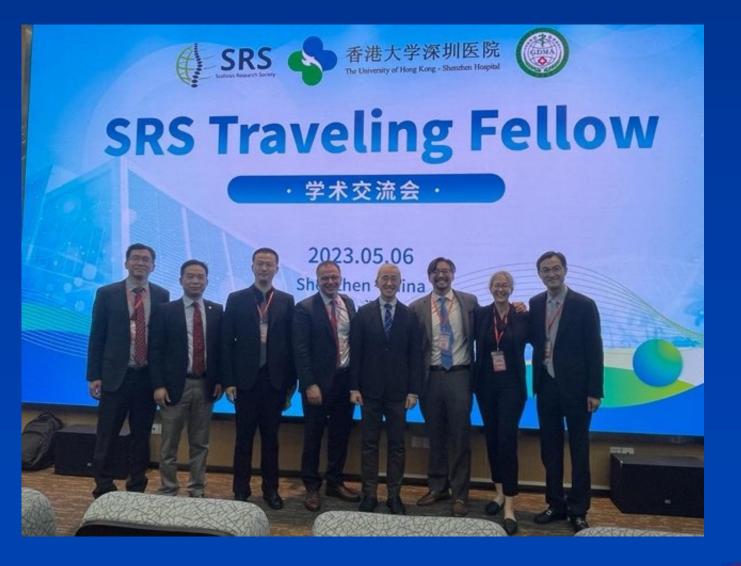

#### Shenzhen

- Local Hosts:
  - Aaron Zhu MD PhD
  - Ken Cheung MD

#### Shenzhen

#### Shenzhen

- Scientific Session
  - 3385 attendees!
  - 3285 virtual attendees
  - 100 in person attendees
  - Doctors from >300 Hospitals
  - 8 past, present or future traveling fellows attended