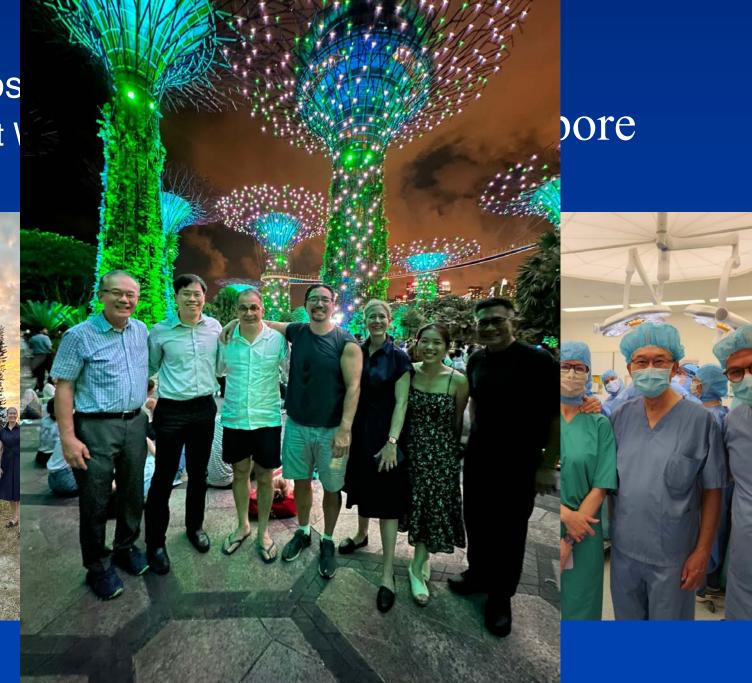

#### • Spine Week

- 55 countries represented
- 1807 attendees

#### Australia: Melbourne

- Local Hosts:
  - Brian Hsu
  - Serena Hu