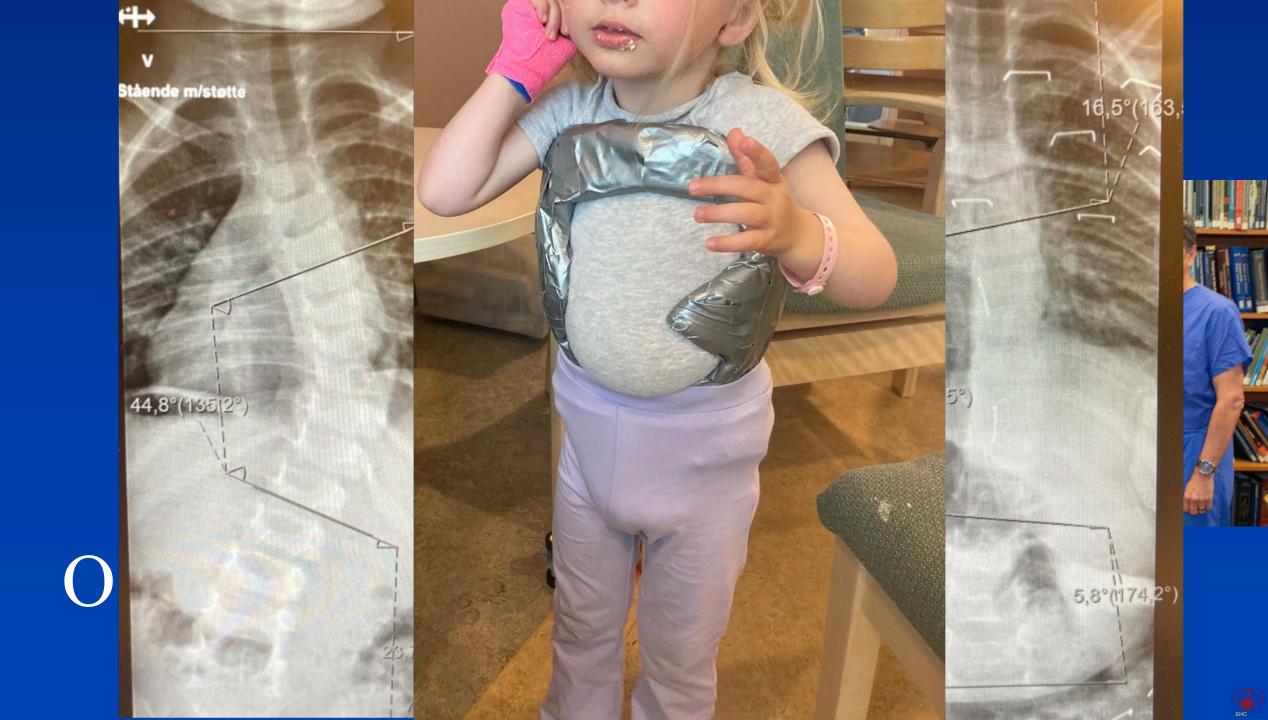

:
  - Depuy Synthes
  - Nuvasive Spine
  - Stryker Spine
  - Zimmer Biomet
  - Astrozenica
- Member:
  - SRS
  - POSNA
  - PSSG
- Grant Recipient:
  - POSNA
  - Shriners Hospital for Children
  - Zimmer Biomet

### Disclosures







# Learning objectives

- 1. TO SHARE THE IMPORTANCE OF INTERNATIONAL/DIFFERENT PERSPECTIVES AND THEIR IMPACT ON THE TREATMENT OF OUR PATIENTS
- 2. TO HIGHLIGHT DIFFERENT RESOURCES THAT CAN FACILITATE THESE LEARNING OPPORTUNITIES
- 3. TO HIGHLIGHT WAYS TO STRUCTURE YOUR OWN VISITATION OUTSIDE OF ESTABLISHED PROGRAMS.





# A supportive institution







### Matt Bernstein

The inaugural year of the POSNA traveling fellowship







#### Ellen Raney 6 week bone lengthening fellowship











# Jeremy Bauer

FELLOWSHIP FOCUSED ON PERIACETABULAR OSTEOTOMIES









### SRS DAWSON TRAVELING FELLOWSHIP BOSTON CHILDREN'S HOSPITAL

### SRS Traveling Fellowship

- Began in 1970
- Annual fellowship sponsors 3 SRS fellows to visit spinal deformity centers in different regions
- >100 traveling fellows
- $\sim 20\%$  became president of SRS
  - Many more presidents of other societies (AOA, POSNA, EPOS...)





#### SRS Traveling Fellowship

- 6 countries
- Visited 19 Hospitals
- Presented to >4,000 surgeons



#### The team





#### Australia: Melbourne



- Local Hosts:
  - Brian Hsu
  - Serena Hu







#### • Spine Week

- 55 countries represented
- 1807 attendees



#### Australia: Melbourne



- Local Hosts:
  - Brian Hsu
  - Serena Hu







#### • Spine Week

- 55 countries represented
- 1807 attendees



#### Shenzhen



- Local Hosts:
  - Aa